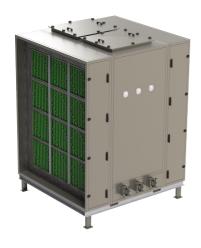

## **PROCARB VDBS**

## **ADVANTAGES**

- Stainless steel internal construction with full face or parallel media bed arrangement
- Up to 3 bed arrangement for targetting multiple gases
- Predicted removal efficiency and lifetime by Camfil's proprietary software
- Contact time 1 2 seconds, air flows 1000 - 28,000 m3/h
- Opional prefilter, final filter, and fan sections
- Double skin for internal temperature control

| Frame                | Stainless steel;Steel, painted                                              |
|----------------------|-----------------------------------------------------------------------------|
| Media                | Activated Carbon;Impregnated Activated Carbon;Impregnated Activated Alumina |
| Max Temperature (°C) | 90                                                                          |